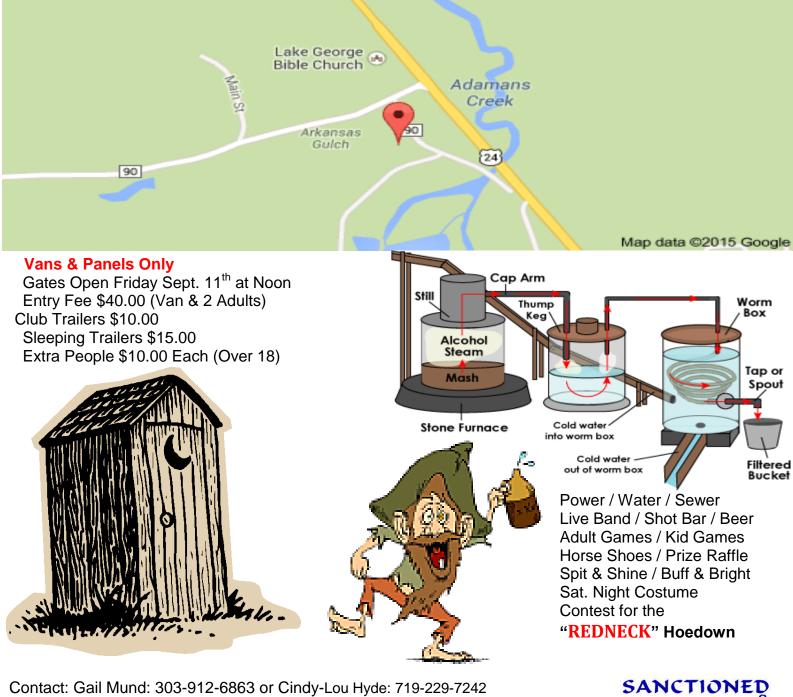

High Altitude Vanning Enthusiast and High Altitude Vanning Enthusiast Not Of This State

Lake George Cabins and RV Park sits in the Pike National Forest west of Ute Pass, located 38 miles west of Colorado Springs on Hwy 24. Just after leaving the town of Lake George heading west, turn left at the sign for Eleven Mile State Park (County Road 90), then an immediate left again. You will see us on the right.